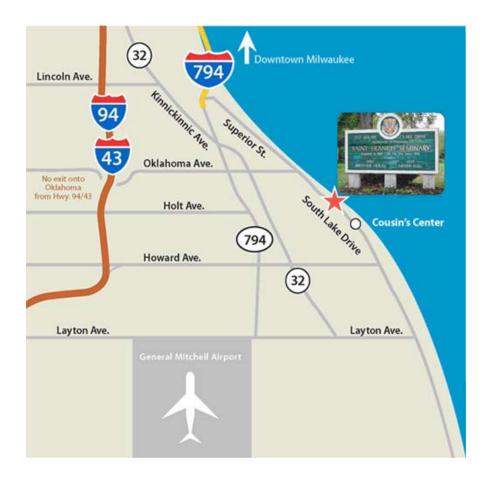

## DIRECTIONS TO ST. FRANCIS DE SALES SEMINARY

## FROM THE SOUTH:

- From Interstate 94/43 take the Howard Avenue exit.
- Turn right onto Howard Avenue.
- Go east and follow Howard Avenue to South Lake Drive.
- Turn left onto South Lake Drive to go north. The Seminary will be on your left at 3257 South Lake Drive, about a mile from Howard Avenue.
  If you reach Oklahoma Avenue, you've gone too far.

## FROM THE NORTH:

- From Interstate 43 South take 794 via exit 72 A on the left toward the Lakefront.
- I-794 East becomes I-794 South/Lake Parkway.
- Take the Oklahoma Avenue East exit. Turn right onto Oklahoma Avenue.
- At the T intersection at the lake, turn right onto South Lake Drive.
- Continue south to 3257 South Lake Drive.

## FROM THE WEST:

- From Interstate 94 East, follow signs for 794 East.
- I-794 East becomes I-794 South/Lake Parkway.
- Take the Oklahoma Avenue East exit.
  Turn right onto Oklahoma Avenue.
- At the T intersection at the lake, turn right onto South Lake Drive.
- Continue south to 3257 South Lake Drive.